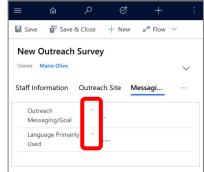

#### **Required Fields and Business Recommended Fields**

**Required Fields** are marked by a red asterisk.

**Business Recommended Fields** are marked by a blue + plus.

A Pop-Up Field Reminder will list all Business Recommended Fields that are not complete.