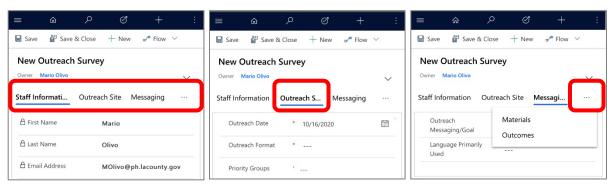

## **Navigating through the Categories**

Click/tap on the categories near the top (e.g. Staff Information, Outreach Site, Messaging, Materials, and Outcomes to jump between sections. Click/tap on the 3 Ellipses to see additional categories.