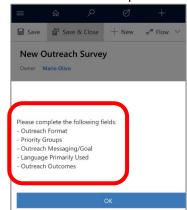

#### **Required Fields and Business Recommended Fields**

**Required Fields** are marked by a red asterisk.

**Business Recommended Fields** are marked by a blue + plus.

A Pop-Up Field Reminder will list all Business Recommended Fields that are not complete.

#### **How to Save a Record**

Click/tap on the **Save** or **Save & Close** button near the top. **Save** will save your work, display a pop-up of any incomplete **Business Recommended Fields**, and allow you to keep working on the outreach record. **Save & Close** will do the same as Save, but will close the outreach record.