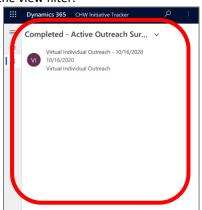

### How to View a List of Pending (Incomplete) or Completed Records

From the homepage, click/tap on the **drop-down field** near the top. Select **Pending – Active Outreach Surveys** or **Completed – Active Outreach Surveys** to apply the view filter.