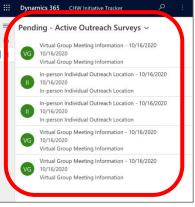

### How to View a List of Pending (Incomplete) or Completed Records

From the homepage, click/tap on the **drop-down field** near the top. Select **Pending – Active Outreach Surveys** or **Completed – Active Outreach Surveys** to apply the view filter.