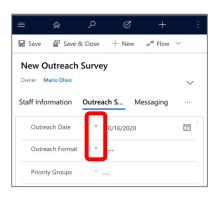

#### **Required Fields and Business Recommended Fields**

**Required Fields** are marked by a red asterisk.

**Business Recommended Fields** are marked by a blue + plus.

A Pop-Up Field Reminder will list all Business Recommended Fields that are not complete.