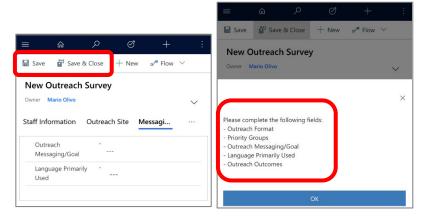

#### **Required Fields and Business Recommended Fields**

**Required Fields** are marked by a red asterisk.

**Business Recommended Fields** are marked by a blue + plus.

A Pop-Up Field Reminder will list all Business Recommended Fields that are not complete.

#### **How to Save a Record**

Click/tap on the **Save** or **Save & Close** button near the top. **Save** will save your work, display a pop-up of any incomplete **Business Recommended Fields**, and allow you to keep working on the outreach record. **Save & Close** will do the same as Save, but will close the outreach record.