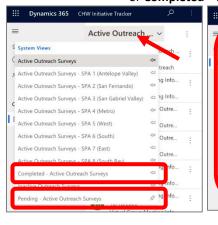

### How to View a List of Pending (Incomplete) or Completed Records

From the homepage, click/tap on the **drop-down field** near the top. Select **Pending – Active Outreach Surveys** or **Completed – Active Outreach Surveys** to apply the view filter.