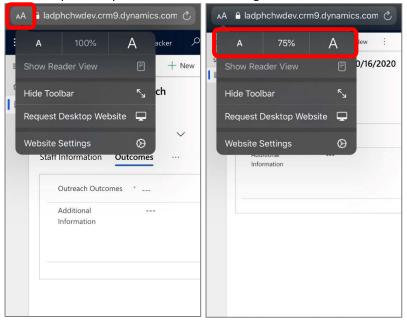

## How to Adjust the Page Zoom on the Mobile Browser

To adjust the page zoom percentage on the mobile device browser (Safari), click/tap on the **AA** icon located at the top-left. Tap on the **A** on the left or right to zoom in or out.