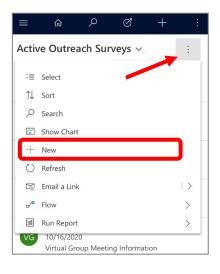

## Mobile Device in Portrait Mode

At the top-right, click on the 3 Vertical Ellipses and select + New .

Mobile Device in Landscape Mode

At the top of the homepage, click on the + New button.